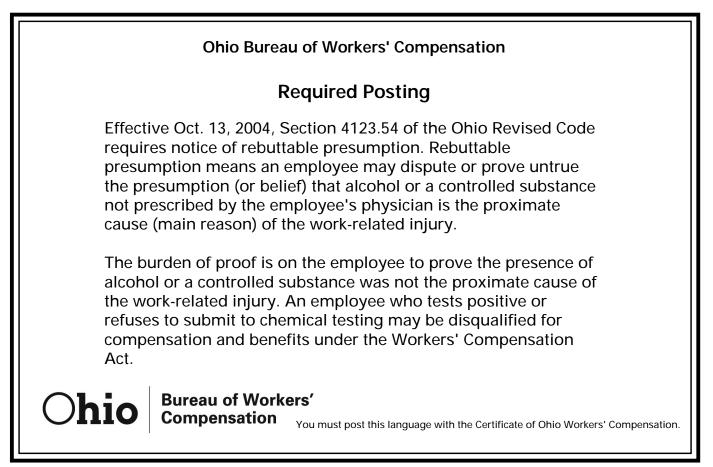

43215 Compensation Certificate of Ohio Workers' Compensation This certifies that the employer listed below participates in the Ohio State Insurance Fund as required by law. Therefore, the employer is entitled to the rights and benefits of the fund for the period specified. This certificate is only valid if premiums and assessments, including installments, are paid by the applicable due date. To verify coverage, visit www.bwc.ohio.gov, or call 1-800-644-6292. This certificate must be conspicuously posted. Policy number and employer Period Specified Below 1447212 07/01/2016 to 07/01/2017 STROM ENGINEERING CORP 10505 WAYZATA BLVD MINNETONKA, MN 55305-1502 www.bwc.ohio.gov Issued by: WC Administrator/CEO You can reproduce this certificate as needed.

30 W. Spring St.

**Bureau of Workers'**